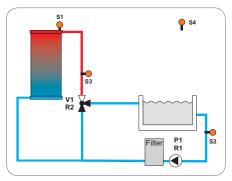

## Controller for solar swimming pool heating!

The DeltaSol<sup>®</sup> Minipool is a controller for heating a swimming pool by means of solar collectors and optimised operation of the filter system. Furthermore, the controller has many additional pool functions such as: maximum limitation of flow temperature, pool cooling function and a flushing function.

- 4 sensor inputs and 2 relay outputs
- Filter runtime monitoring, maximum flow temperature limitation
- Cooling function, collector emergency shutdown
- Heat quantity measurement, operating hours counter