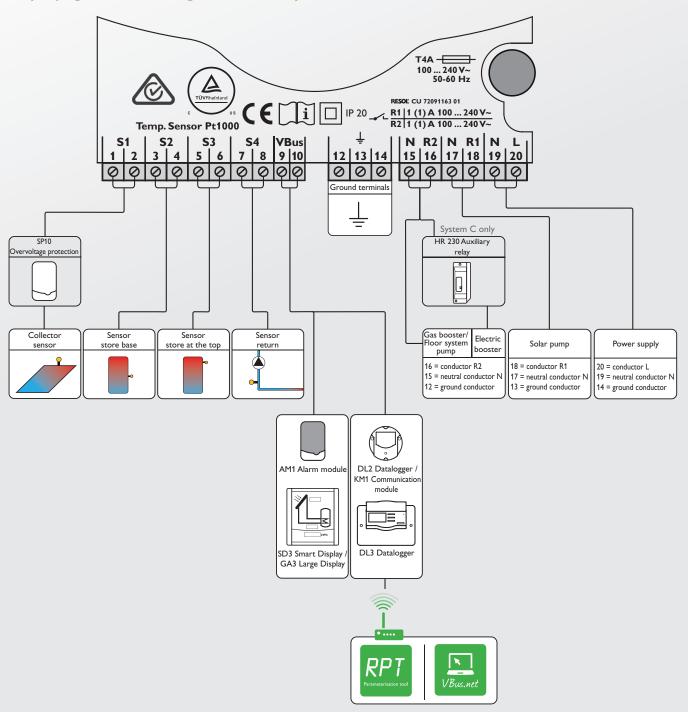

## **Exemplary figure for illustrating the connection possibilities**

**RESOL GA3** 

Large Display module with 3 displays for collector and tank temperatures as well as for heat quantity, incl. power supply

**RESOL AM1** 

Alarm module for signaling system failures

**RESOL SD3 Smart Display** 

Display module for the living area with 3 displays for collector and tank temperature as well as for heat quantity

**RESOL SP10** 

Sensor overvoltage protection

RESOL DL2 Datalogger

Datalogger incl. RESOL Service CD, SD card and LAN cable, power supply adapter and VBus $^{\circ}$  cable pre-connected

**RESOL HR230** 

Auxiliary relay

## RESOL DL3 Datalogger

Datalogger incl. RESOL Service CD, SD card, power supply adapter, LAN and  $\rm VBus^{\odot}$  cable

## RESOL Moisture-proof housing

Moisture-proof housing for controller installation outdoors or in highly humid locations (without controller)