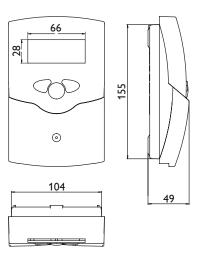

Housing: plastic, PC-ABS and PMMA

**Mounting:** wall mounting, mounting into patch panels is possible

Indication/Display: System-Monitoring-Display for visualization of systems, 16-segment and 7-segment display, 8 symbols for indication of system status and operating control lamp

Operation: 3 push buttons at the front

Ingress protection: IP 20/EN 60529

 $\textbf{Protection class:} \, || \,$ 

Ambient temperature: 0...40 °C/32...104 °F

Pollution degree: 2

**Dimensions:** 172 × 110 × 49 mm/6.77" × 4.33" × 1.92"