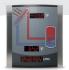

# DeltaSol® BS/4 - Quick facts

Differential temperature controller for solar and heating systems

Housing: plastic, PC-ABS and PMMA

**Mounting:** wall mounting, mounting into patch panels is possible

Indication/Display: System-Monitoring-Display for visualization of systems, 16-segment and 7-segment display, 8 symbols for indication of system status and operating control lamp

Operation: 3 push buttons at the front

Ingress protection: IP 20/EN 60529

 $\textbf{Protection class:} \, || \,$ 

Ambient temperature: 0...40 °C/32...104 °F

Pollution degree: 2

**Dimensions:** 172 × 110 × 49 mm/6.77" × 4.33" × 1.92"