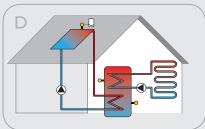

## Possible systems

3 sensors, solar collector & solar tank

Solar collector & solar tank, gas booster

Solar collector & solar tank, electric booster (incl. auxiliary relay)

Solar collector & solar tank, hydronic floor system