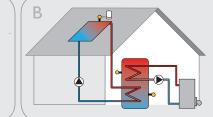

## Possible systems

3 sensors, solar collector & solar tank

Solar collector & solar tank, gas booster

Solar collector & solar tank, electric booster (incl. auxiliary relay)

Solar collector & solar tank, hydronic floor system