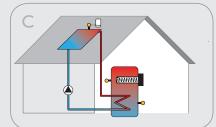

## Possible systems

3 sensors, solar collector & solar tank

Solar collector & solar tank, gas booster

Solar collector & solar tank, electric booster (incl. auxiliary relay)

Solar collector & solar tank, hydronic floor system