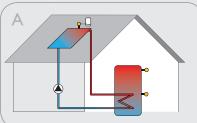

## Possible systems

3 sensors, solar collector & solar tank

Solar collector & solar tank, gas booster

Solar collector & solar tank, electric booster (incl. auxiliary relay)

Solar collector & solar tank, hydronic floor system